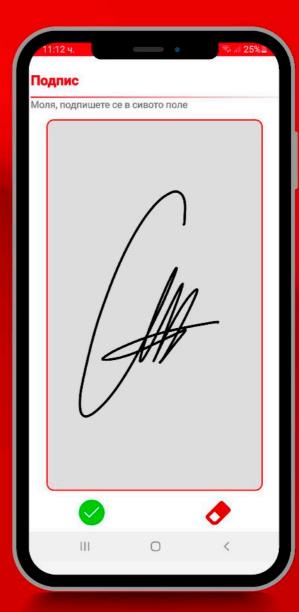

Necessary details, photos or files that are missing will be shown in the following way:

By pressing the section marked with  $\times$ , you can return back to it and fill in the necessary information

Read the terms of the declarations. To give your consent, check the box and press the "Sign" button.

To confirm your signature, press

If you'd like to remove your signature and sign again, press

After you sign and confirm your signature, press the "Finish and send the survey" in order to complete the claim submission process.