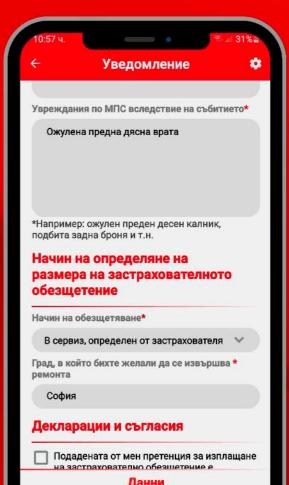

Read the terms of the declarations. To give your consent, check the boxes and press "Continue".

Select the Casco policy for which you would like to submit a claim.

- 1. Fill in all necessary details of the driver.
- 2. Answer all questions about the occurrence.
- 3. Select the manner of indemnity.