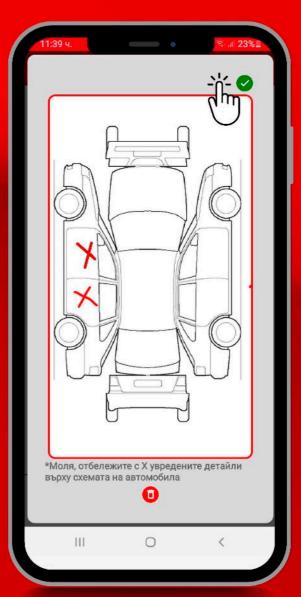

Read the terms of the declarations. To give your consent, check the boxes and press the "Declaration of consent" button.

Open the "Diagram of damages" and mark the damages on the vehicle.

If you'd like to remove the selected damaged sections and mark them again, press

Press the respective buttons to select the damaged elements and then press "Continue".

Take all necessary photos of the vehicle and damages in accordance with the descriptions under each photo box.

If hesitating how to take the photo, you can find examples by pressing the info button in the upper right corner of the screen.