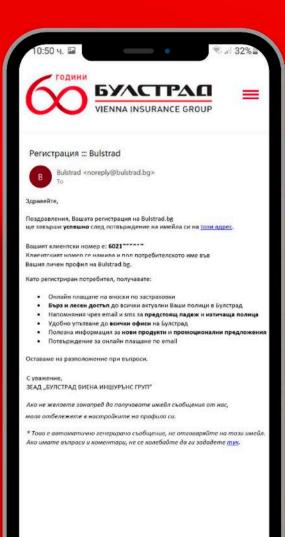

Confirm the entered email address through the received email message.

Begin the claim submission process by pressing the "New notification +" button.

Read the important information about claims and the claim submission process.