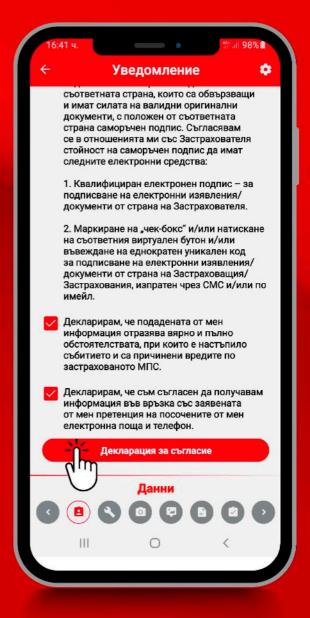

Necessary details, photos or files that are missing will be shown in the following way:

By pressing the section marked with  $\times$ , you can return back to it and fill in the necessary information

Read the terms of the declarations. To give your consent, check the box and press the "Sign" button.

To confirm your signature, press

If you'd like to remove your signature and sign again, press

After you sign and confirm your signature, press the "Finish and send the survey" in order to complete the claim submission process.