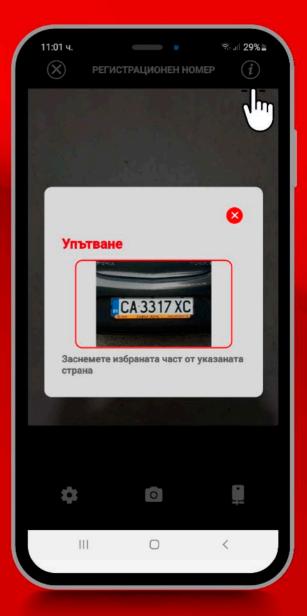

Press the respective buttons to select the damaged elements and then press "Continue".

Take all necessary photos of the vehicle and damages in accordance with the descriptions under each photo box.

If hesitating how to take the photo, you can find examples by pressing the info button in the upper right corner of the screen.

Take shots or attach photos from your mobile device of the front and back side of the small registration card of the vehicle.

The "Review" section shows all filled-in details, attached documents and photos provided so far.